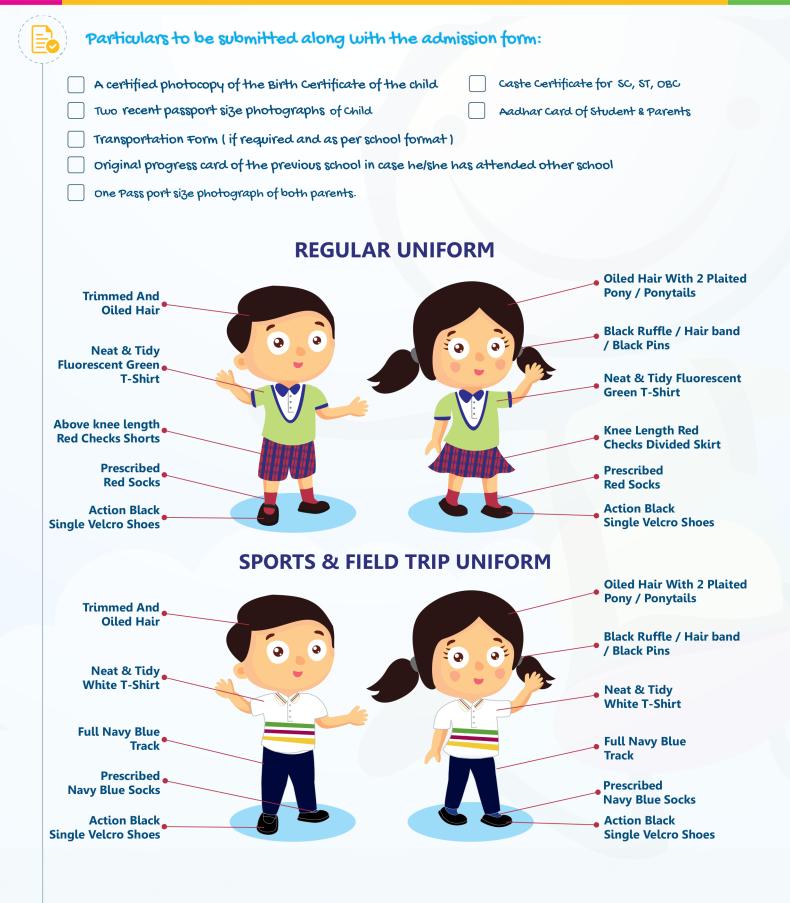

#### Uniform

- · Uniform must be well ironed to ensure a smart, well groomed and presentable personality
- Students should carry a handkerchief all the time.
- Field trip T-shirt to be worn on the visit days only.
- Shoes should be well polished.
- Nails must be trimmed and cleaned on regularly basis.
- · Boys are required to have well trimmed and properly combed hair .
- Girls with long hair must have them tied up neatly with two plaited pony / ponytails using black ruffles. Ornamental clips and jewellery are to be avoided.
- For Pre-Nursery and Nursery children, send an extra pair of clothes and plastic bag everyday.
- · Children should bring the school bag and water bottle everyday.